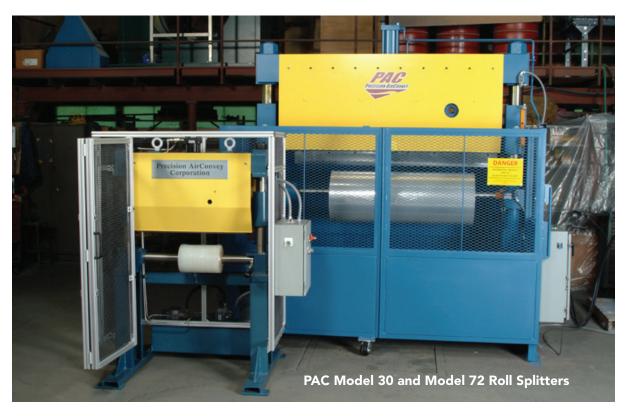

## PAC ROLL SPLITTERS AUTOMATICALLY REMOVE PLASTIC FILM, FOIL AND PAPER WASTE FROM CORES

Put an end to the dangerous razor-cutting and chopping methods your people use to remove paper, film, foil, nonwovens and other waste materials from their cores. In as little as eight seconds, our PAC Roll Splitters automatically separate defective and/or out-of-spec material from the core, safely and cleanly removing it for easy recycling and reclamation. Since there is no contact with the core, risk of fiber contamination is eliminated, waste purity is assured and the cores may be reused. One-person operation is smooth, safe and simple.

| Roll Splitter<br>Model | Maximum roll<br>length | Maximum roll<br>diameter | Footprint<br>(long x wide) |
|------------------------|------------------------|--------------------------|----------------------------|
| 30                     | 30"                    | 15"                      | 52" x 42"                  |
| 52                     | 52"                    | 40"                      | 93" x 94"                  |
| 62                     | 62"                    | 40"                      | 103" x 62"                 |
| 72                     | 72"                    | 40"                      | 116" x 60"                 |