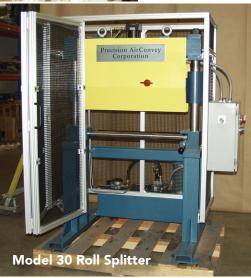

| Roll Splitter<br>Model | Maximum roll<br>length | Maximum roll<br>diameter | Footprint<br>(long x wide) |
|------------------------|------------------------|--------------------------|----------------------------|
| 30                     | 30"                    | 15"                      | 52" x 42"                  |
| 52                     | 52"                    | 40"                      | 93" x 94"                  |
| 62                     | 62"                    | 40"                      | 103" x 62"                 |
| 72                     | 72"                    | 40"                      | 116" x 60"                 |