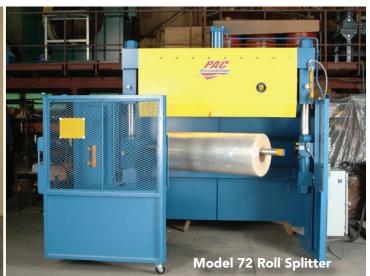

| Roll Splitter<br>Model | Maximum roll<br>length | Maximum roll<br>diameter | Footprint<br>(long x wide) |
|------------------------|------------------------|--------------------------|----------------------------|
| 30                     | 30"                    | 15"                      | 52" x 42"                  |
| 52                     | 52"                    | 40"                      | 93" x 94"                  |
| 62                     | 62"                    | 40"                      | 103" x 62"                 |
| 72                     | 72"                    | 40"                      | 116" x 60"                 |