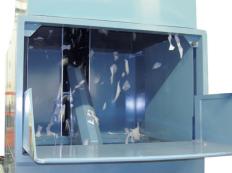

## For the cost of a horizontal baler, you can install a trim system and an EcoPAC baler!

Our EcoPAC baler, designed for matrix, edge trim, and other waste applications, provides:

- Quiet operation can be located in noise sensitive areas
- Compact size uses 80% less floor space than a horizontal baler
- Bagged bales keep your work environment clean
- Continuous operation to keep your trim system running
- Contained Trim matrix waste will not escape into the outside environment
- Easy transport cubes can be double stacked in a trailer