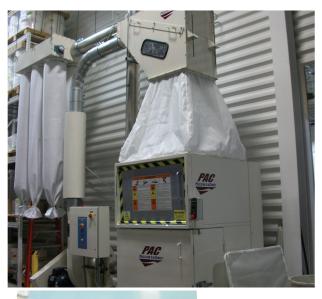

## PAC'S ECOPAC BALER IS ECO-FRIENDLY AND ECO-NOMICAL, PROVIDING A SENSIBLE SOLUTION FOR YOUR WASTE!

## For the cost of a horizontal baler, you can install a trim system and an EcoPAC baler!

Our EcoPAC baler, designed for matrix, edge trim, and other waste applications, provides:

- Quiet operation can be located in noise sensitive areas
- Compact size uses 80% less floor space than a horizontal baler
- Bagged bales keep your work environment clean
- Continuous operation to keep your trim system running
- Contained Trim matrix waste will not escape into the outside environment
- Easy transport cubes can be double stacked in a trailer