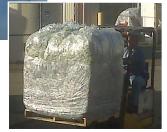

## For the cost of a horizontal baler, you can install a trim system and an EcoPAC baler!

Our EcoPAC baler, designed for matrix, edge trim, and other waste applications, provides:

- Quiet operation can be located in noise sensitive areas
- Compact size uses 80% less floor space than a horizontal baler
- Bagged bales keep your work environment clean
- Continuous operation to keep your trim system running
- Contained Trim matrix waste will not escape into the outside environment
- Easy transport cubes can be double stacked in a trailer