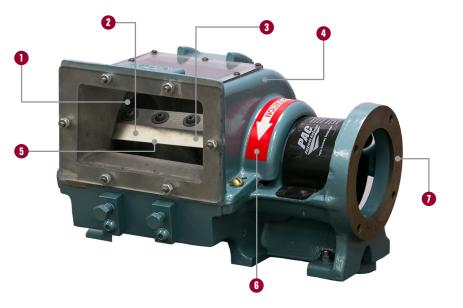

**1. Shaftless cutting chamber & open box rotor:** For free passage of air and smooth quiet cutting at consistent pressure.

**2. Cylindrically ground, rotating fly knives:** Our sharpening techniques ensure accuracy and tight clearances. Proprietary milling processes match fly knives to rotor notches for secure, positive location and retention.

**3. Two- or six-knife designs:** AISI-D2 tool steel, in optional CPM (A8) or tungsten carbide, to cut film to .0005" with a controlled knife clearance of .00025".

**4. Removable aluminum top cover:** Safe and easy access to the cutting chamber for maintenance.

**5. Angled cutter:** Reduces sound significantly and provides shock-free, low-noise shear cutting.

**6. High-precision ABEC-7 bearings:** Our outboard sealed bearing design prevents waste material contamination from contact with lubricants or other substances. The world's best ball bearings give PAC cutters the tightest fly to bed knife clearance.

**7. Compact space-saving design:** A flange-mounted motor and low profile ease installation and eliminate the need for a bulky separate base.